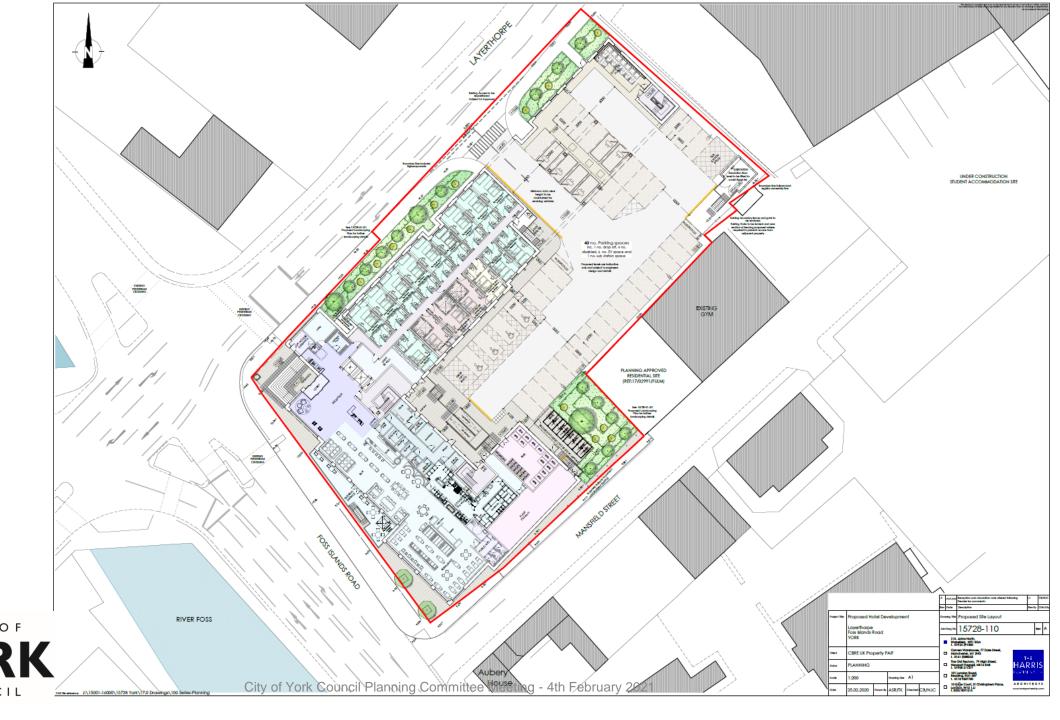

# Planning Committee

To be held remotely on 4th February at 4:30pm

### 20/00940/FULM – Former Carpetright, Layerthorpe, York

Erection of hotel with bar/restaurant, relocation of access and associated landscaping and car park following demolition of existing building



#### Site Location Plan





## Proposed Site Layout Plan



#### Proposed Elevations A, B and C







Proposed Development Layerthorpe York

Cilent: CBRE UK Property PAIF Date: 07/05/20 Job/Dwg: 15728-V114C-Proposed Elevatio Scale: 1:200@A0

2 St Johns Horth, Wakefield, WF1 3QA T: 01924 2ls, 800 F: 01924 290 072



### Proposed Elevations D, E and F





Proposed Ground, First and Second Floors





#### Proposed Third Floor and Roof Plan





City of York Council Planning Committee Meeting - 4th February 2021

#### Proposed Landscape Plan



Visualisation – View from Foss Islands Road





City of York Council Planning Committee Meeting - 4th February 2021

Visualisation – View from Foss Islands Road (2)





Visualisation – Layerthorpe (1)





#### Visualisation – Layerthorpe (2)







#### Visualisation – Layerthorpe (3)





Visualisation