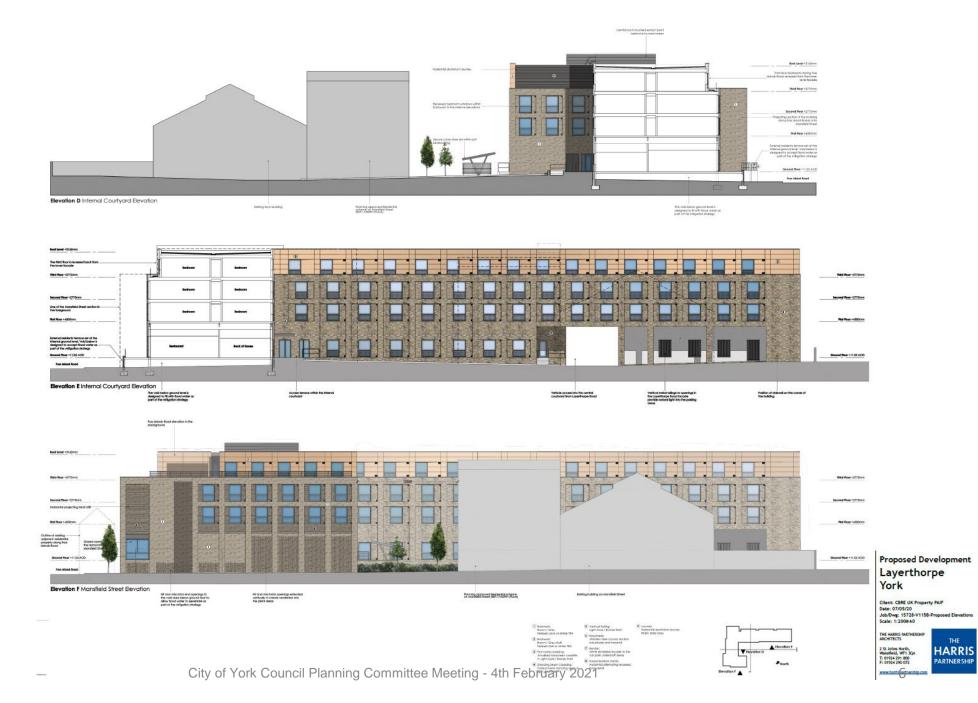

# Planning Committee

To be held remotely on 4th February at 4:30pm

### 20/00940/FULM – Former Carpetright, Layerthorpe, York

Erection of hotel with bar/restaurant, relocation of access and associated landscaping and car park following demolition of existing building



#### Site Location Plan





## Proposed Site Layout Plan



#### Proposed Elevations A, B and C







Proposed Development Layerthorpe York

Cilent: CBRE UK Property PAIF Date: 07/05/20 Job/Dwg: 15728-V114C-Proposed Elevatio Scale: 1:200@A0

2 St Johns Horth, Wakefield, WF1 3QA T: 01924 2ls, 800 F: 01924 290 072



### Proposed Elevations D, E and F





Proposed Ground, First and Second Floors





#### Proposed Third Floor and Roof Plan





City of York Council Planning Committee Meeting - 4th February 2021

#### Proposed Landscape Plan



Visualisation – View from Foss Islands Road





City of York Council Planning Committee Meeting - 4th February 2021

Visualisation – View from Foss Islands Road (2)





Visualisation – Layerthorpe (1)





#### Visualisation – Layerthorpe (2)







#### Visualisation – Layerthorpe (3)





Visualisation – View from Jewbury





Proposed Development - Layerthorpe Road, York
Client: CBRE UK Property PAIF
Dete: 07/04/20
Job/Dwg: 15728 CGI 01A
PARTNERSHIP

Visualisation – View from Jewbury (2)





Visualisation – View across River Foss from Kings Pool







Visualisation – Entrance Fronting Foss