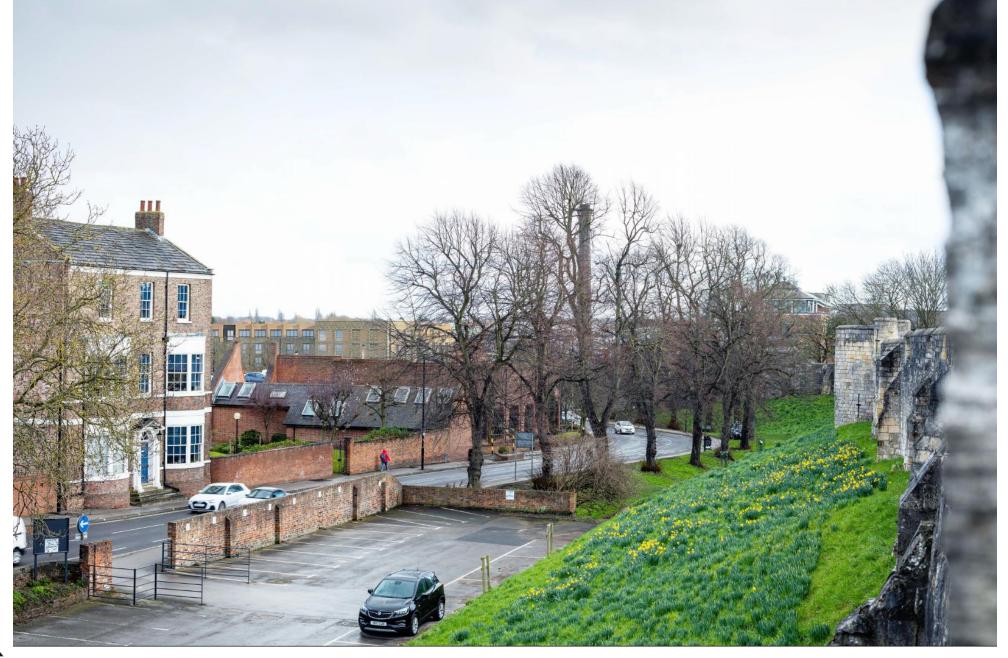

ary 2021

#### Proposed Landscape Plan



Visualisation – View from Foss Islands Road





City of York Council Planning Committee Meeting - 4th February 2021

Visualisation – View from Foss Islands Road (2)





Visualisation – Layerthorpe (1)





#### Visualisation – Layerthorpe (2)







#### Visualisation – Layerthorpe (3)





Visualisation – View from Jewbury





Proposed Development - Layerthorpe Road, York
Client: CBRE UK Property PAIF
Dete: 07/04/20
Job/Dwg: 15728 CGI 01A
PARTNERSHIP

Visualisation – View from Jewbury (2)





Visualisation – View across River Foss from Kings Pool







Visualisation – Entrance Fronting Foss Island Road





Proposed Development - Layerthorpe Road, York
Client: CBRE UK Property PAIF
Dete: 07/04/20



#### Visualisation – View from City Walls





### Visualisation – View from City Walls (2)