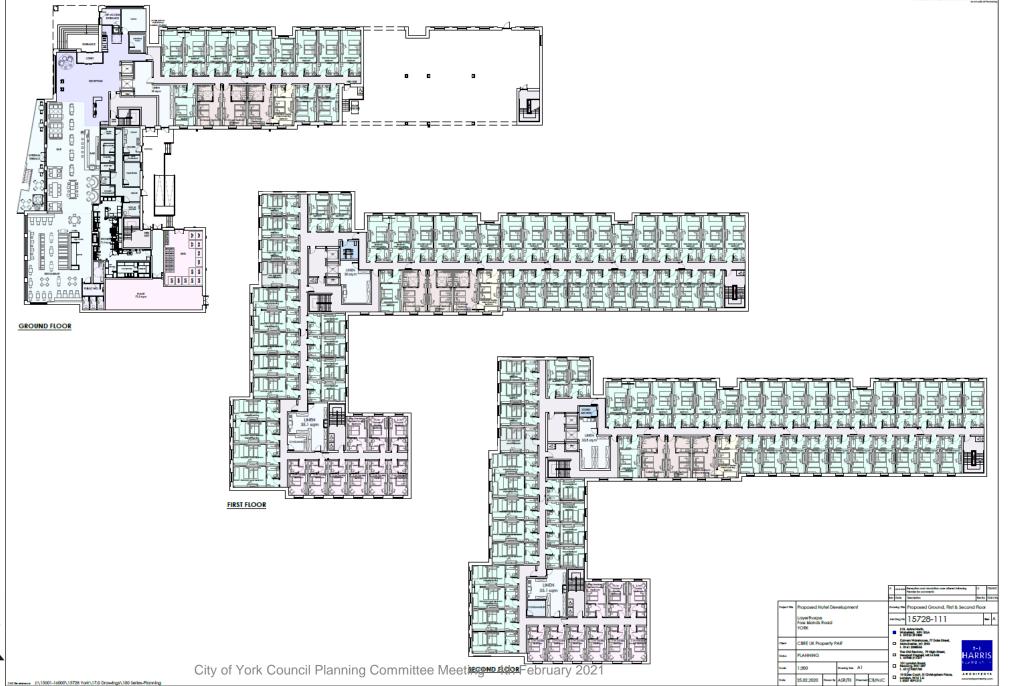

# Planning Committee

To be held remotely on 4th February at 4:30pm

### 20/00940/FULM – Former Carpetright, Layerthorpe, York

Erection of hotel with bar/restaurant, relocation of access and associated landscaping and car park following demolition of existing building



#### Site Location Plan





## Proposed Site Layout Plan



#### Proposed Elevations A, B and C







Proposed Development Layerthorpe York

Cilent: CBRE UK Property PAIF Date: 07/05/20 Job/Dwg: 15728-V114C-Proposed Elevatio Scale: 1:200@A0

2 St Johns Horth, Wakefield, WF1 3QA T: 01924 2ls, 800 F: 01924 290 072



### Proposed Elevations D, E and F





Proposed Ground, First and Second Floors





#### Proposed Third Floor and Roof Plan





City of York Council Planning Committee Meeting - 4th February 2021

#### Proposed Landscape Plan



Visualisation – View from Foss Islands Road





City of York Council Planning Committee Meeting - 4th February 2021

Visualisation – View from Foss Islands Road (2)





Visualisation – Layerthorpe (1)





#### Visualisation – Layerthorpe (2)







#### Visualisation – Layerthorpe (3)





Visualisation – View from Jewbury





Proposed Development - Layerthorpe Road, York
Client: CBRE UK Property PAIF
Dete: 07/04/20
Job/Dwg: 15728 CGI 01A
PARTNERSHIP

Visualisation – View from Jewbury (2)





Visualisation – View across River Foss from Kings Pool







Visualisation – Entrance Fronting Foss Island Road





Proposed Development - Layert