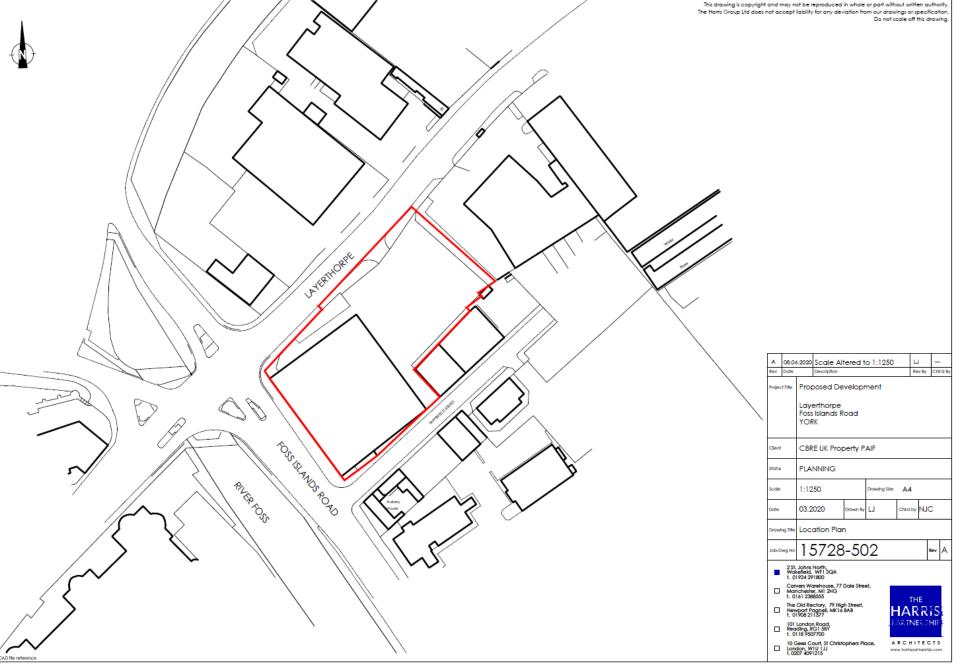

# Planning Committee

To be held remotely on 4th February at 4:30pm

### 20/00940/FULM – Former Carpetright, Layerthorpe, York

Erection of hotel with bar/restaurant, relocation of access and associated landscaping and car park following demolition of existing building



#### Site Location Plan





## Proposed Site Layout Plan



#### Proposed Elevations A, B and C







Proposed Development Layerthorpe York

Cilent: CBRE UK Property PAIF Date: 07/05/20 Job/Dwg: 15728-V114C-Proposed Elevatio Scale: 1:200@A0

2 St Johns Horth, Wakefield, WF1 3QA T: 01924 2ls, 800 F: 01924 290 072



### Proposed Elevations D, E and F





Proposed Ground, First and Second Floors





#### Proposed Third Floor and Roof Plan





City of York Council Planning Committee Meeting - 4th February 2021

#### Proposed Landscape Plan



Visualisation – View from Foss Islands Road





City of York Council Planning Committee Meeting - 4th February 2021

Visualisation – View from Foss Islands Road (2)





Visualisation – Layerthorpe (1)





#### Visualisation – Layerthorpe (2)







#### Visualisation – L