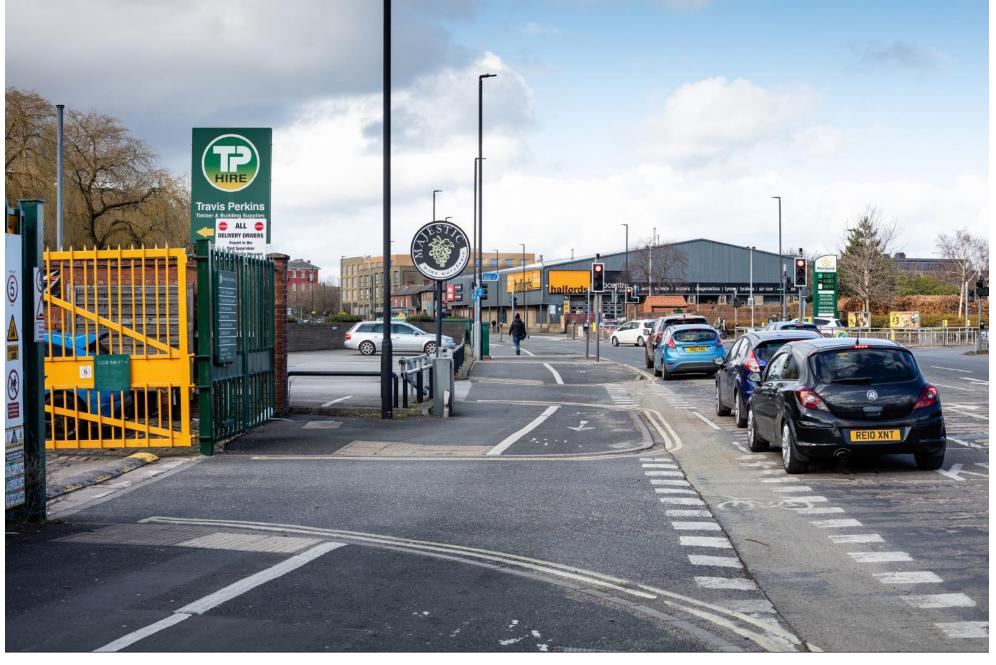

#### Proposed Landscape Plan

Visualisation – View from Foss Islands Road

City of York Council Planning Committee Meeting - 4th February 2021

Visualisation – View from Foss Islands Road (2)

Visualisation – Layerthorpe (1)