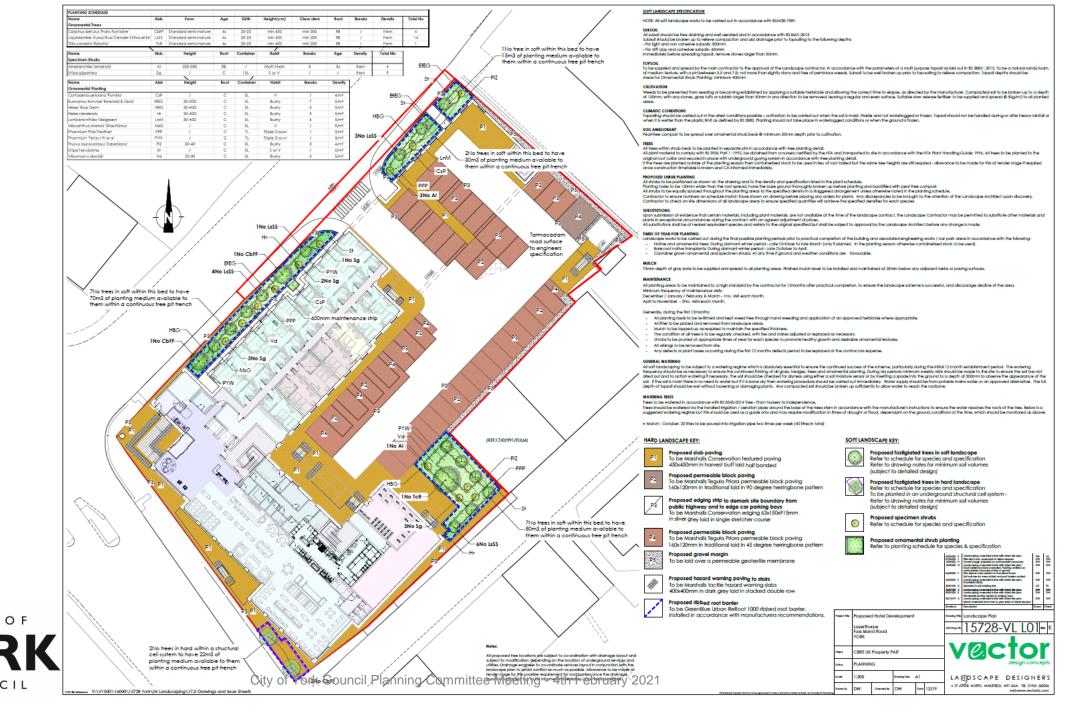

#### Proposed Landscape Plan

Visualisation – View from Foss Islands Road

City of York Council Planning Committee Meeting - 4th February 2021

Visualisation – View from Foss Islands Road (2)

Visualisation – Layerthorpe (1)